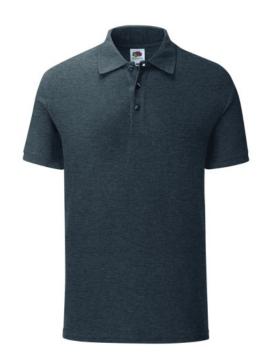

### **Basic informations**

Size: M

Color: Dark ash gray

# **Specification**

The Fruit of The Loom Iconic Polo men's polo shirt with short sleeves is a dark ash gray made from a combination of 65% polyester and 35% cotton, 180gm/m2, with a label that can be easily removed by hand, with a modern cut. On the cut there are 3 buttons in the color of the shirt, and on both sides of the bottom edge of the shirt there are small cuts. Branding: flock, flex, embroidery. Quantity in package: 1 Piece.